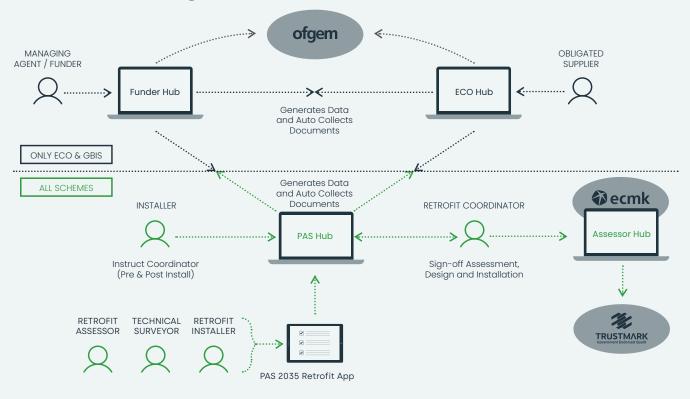

## PAS 2035 Retrofit App

The mobile PAS 2035 Retrofit App enables Assessors to capture information on-site based on the Risk Path of the project, determined through the on-device PAS 2035 Risk Assessment, and submits this directly to the PAS Hub platform for onward progression. The App integrates with the Floor Plan App and includes technical surveys and ECO Ofgem compliant evidence documents.

#### PAS Hub

The desktop PAS Hub enables companies to manage Retrofit work, with links into multiple Retrofit Coordinators, offering choice over job instructions, transfer of work between companies, project sign-off and lodgement with the TrustMark data warehouse. PAS Hub also integrates with ECO Hub and Funder Hub platforms for reporting ECO measures and supporting evidence to funders. CoreLogic's PAS 2035 Retrofit software provides qualified Retrofit Assessors, Installers and Coordinators with an effective and efficient way to manage energy efficiency Retrofit projects and lodgements in accordance with PAS 2035.

Intelligent on-site data capture

Seamless Instruct ecmk workflow Accredited Retrofit management Coordinators

Sign-off and lodgement to TrustMark

## How it works

Retrofit Assessor completes PAS2035 and ECO compliant surveys electronically on the iPad and submits to PAS Hub.

Retrofit Assessment reports are automatically generated on PAS Hub.

Retrofit Coordinator is instructed and signs-off Retrofit Assessment and designs and produces Improvement Option Evaluation.

Installation of measures.

The Retrofit Coordinator reviews documentation and signs-off the project.

The company can then lodge the project on the TrustMark data warehouse.

CoreLogic provide unrivalled property technology, data and insight that unlocks value for the entire property ecosystem.